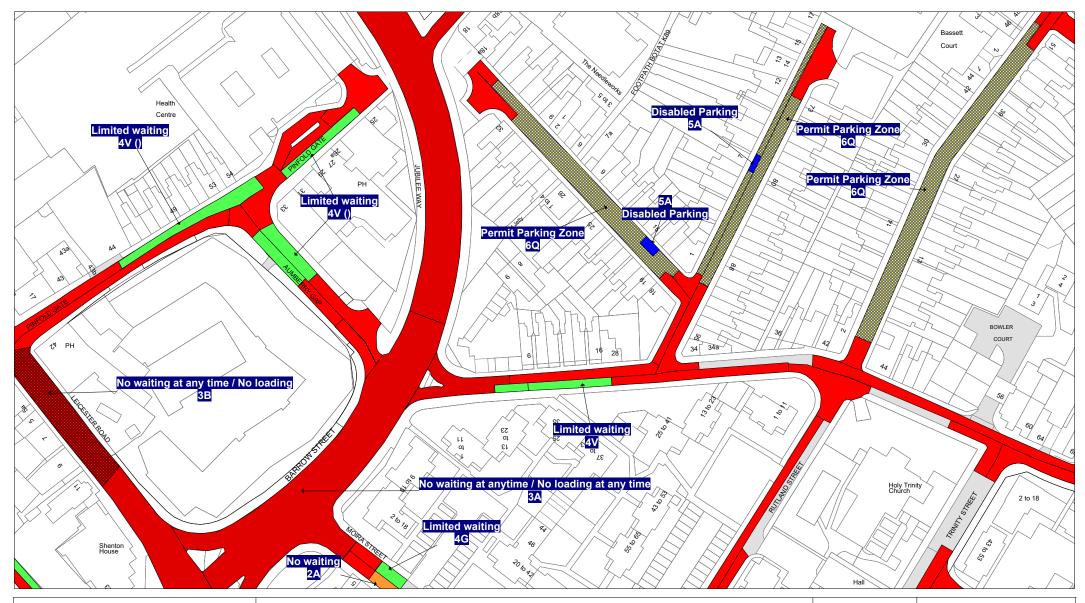

© Crown copyright. All rights reserved Leicestershire County Council Licence No. 100019271 2023

Tile Ref: FQ83

| SCALE       | 1 : 1250   |
|-------------|------------|
| DATE        | 24/01/2023 |
| DRAWING No. |            |
| DRAWN BY    |            |
|             |            |