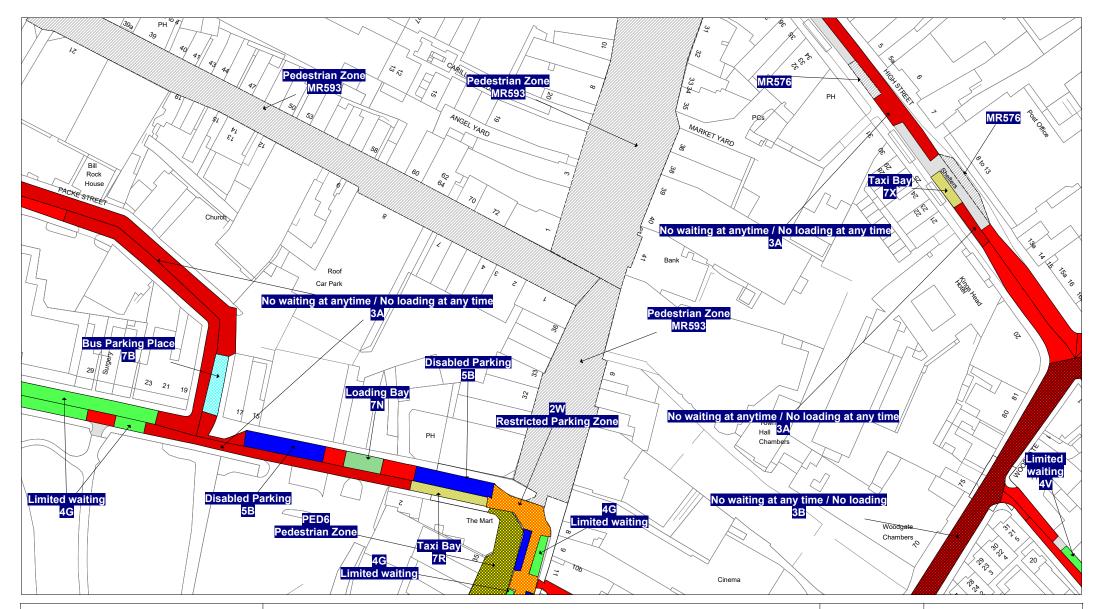

© Crown copyright. All rights reserved Leicestershire County Council Licence No. 100019271 2023

Tile Ref: FQ82

| SCALE       | 1 : 1250   |
|-------------|------------|
| DATE        | 24/01/2023 |
| DRAWING No. |            |
| DRAWN BY    |            |
|             |            |